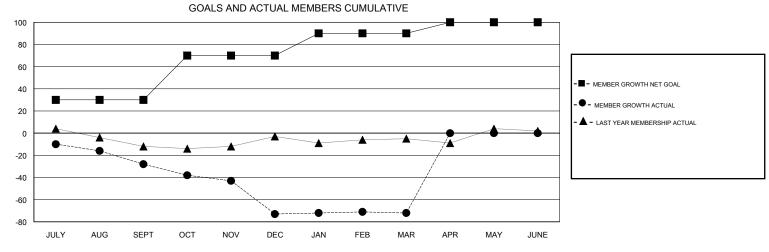

## MONTHLY MEMBERSHIP PROGRESS REPORT

District 1 F

Results as of: 03/31/2018







| DROPPED CLUBS: 2 |     | 17 CLUBS OF 36 ADDED 1 OR MORE<br>NEW MEMBERS | GENDER DISTRIBUTION           MALE         731 (70.49%)           FEMALE         306 (29.51%) |     |
|------------------|-----|-----------------------------------------------|-----------------------------------------------------------------------------------------------|-----|
| DROPPED MEMBERS  |     |                                               | Women Percentage Fiscal Year Goal: 20%                                                        |     |
| DECEASED         | 12  | CLICK HERE FOR CUMULATIVE MEMBERSHIP DATA     | TOTAL FAMILY UNIT MEMBERS                                                                     | 180 |
| CLUB CANCELLED   | 22  |                                               |