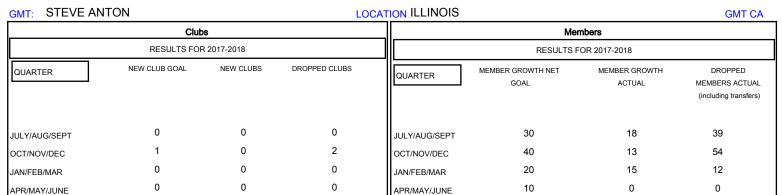

## MONTHLY MEMBERSHIP PROGRESS REPORT

District 1 F

Results as of: 03/31/2018







| DROPPED CLUBS: 2 |     | 17 CLUBS OF 36 ADDED 1 OR MORE<br>NEW MEMBERS | GENDER DISTRIBUTION           MALE         731 (70.49%)           FEMALE         306 (29.51%) |     |
|------------------|-----|-----------------------------------------------|-----------------------------------------------------------------------------------------------|-----|
| DROPPED MEMBERS  |     |                                               | Women Percentage Fiscal Year Goal: 20%                                                        |     |
| DECEASED         | 12  | CLICK HERE FOR CUMULATIVE MEMBERSHIP DATA     | TOTAL FAMILY UNIT MEMBERS                                                                     | 180 |
| CLUB CANCELLED   | 22  |                                               |